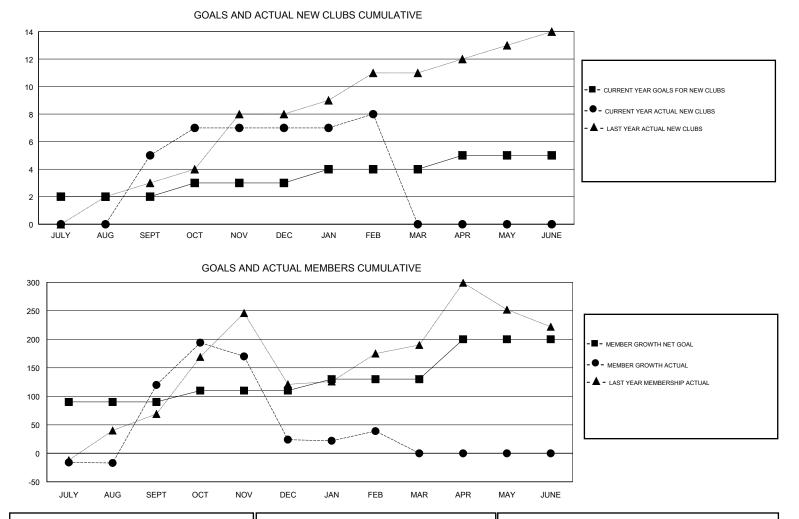

#### GMT CA

| Clubs                 |               |           |               | Members               |                           |                         |                                                    |  |  |
|-----------------------|---------------|-----------|---------------|-----------------------|---------------------------|-------------------------|----------------------------------------------------|--|--|
| RESULTS FOR 2017-2018 |               |           |               | RESULTS FOR 2017-2018 |                           |                         |                                                    |  |  |
| QUARTER               | NEW CLUB GOAL | NEW CLUBS | DROPPED CLUBS | QUARTER               | MEMBER GROWTH NET<br>GOAL | MEMBER GROWTH<br>ACTUAL | DROPPED<br>MEMBERS ACTUAL<br>(including transfers) |  |  |
| JULY/AUG/SEPT         | 2             | 5         | 2             | JULY/AUG/SEPT         | 90                        | 212                     | 89                                                 |  |  |
| OCT/NOV/DEC           | 1             | 2         | 3             | OCT/NOV/DEC           | 20                        | 147                     | 224                                                |  |  |
| JAN/FEB/MAR           | 1             | 1         | 1             | JAN/FEB/MAR           | 20                        | 52                      | 28                                                 |  |  |
| APR/MAY/JUNE          | 1             | 0         | 0             | APR/MAY/JUNE          | 70                        | 0                       | 0                                                  |  |  |